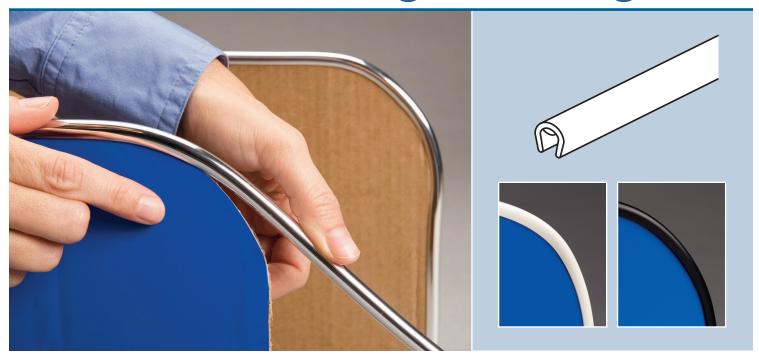

## Corr-A-Guard™ Edge Molding

## Features and Benefits

- Attractively cover unfinished corrugated display edging for professional finish and customer safety
- Secures to display with built-in pressure-sensitive adhesive
- Flexible molding for easy installation, around rounded or irregular edges
- ◆ Fits .125" B-flute corrugated
- Sold in full rolls only;
  500 feet per roll

## A professional finish for corrugated displays

Attractively cover unfinished corrugated display edging with Corr-A-Guard™ Edge Molding. Flexible plastic edging in stylish mylar or gloss finish provides a professional appearance and enhances customer safety for corrugated displays.

## Specifications

| Item No.   | Ref. No. | Finish        | Pack   |
|------------|----------|---------------|--------|
| 8202702401 | -        | Bright Chrome | 1 Roll |
| 8202702403 | -        | White         | 1 Roll |
| 8202702404 | -        | Black         | 1 Roll |